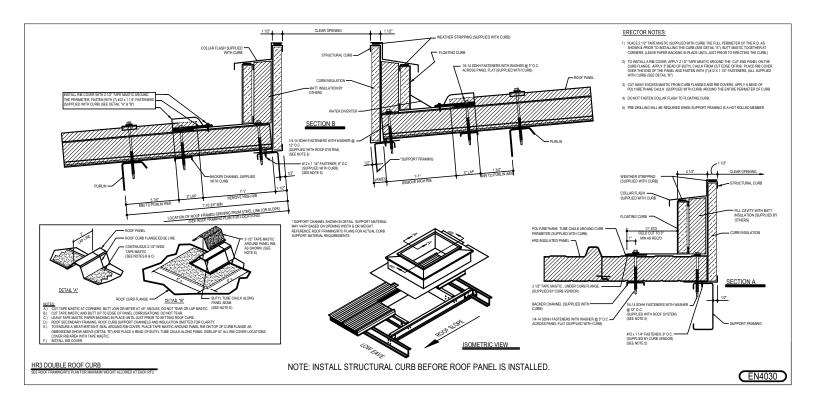

#### EN4030 - DOUBLE ROOF CURB

Download the DWG file by clicking here.

Issued : 10.09.20 (MR2020.11) CERTIFIED ERECTION DETAILS Detail Size (W x H) : 4 x 2

Issued By: SLF

**HR3 INSULATED ROOF PANELS** 