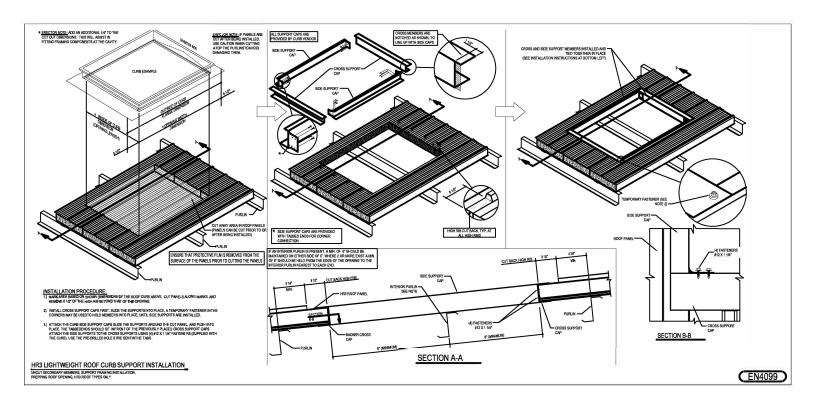

#### EN4099 - LIGHTWEIGHT ROOF CURB SUPPORT INSTALLATION

Download the DWG file by clicking here.

Issued : 06.01.20 (2020.012) **CERTIFIED ERECTION DETAILS** Detail Size (W x H) : 4 x 2

Issued By: CAH

**HR3 INSULATED ROOF PANELS** 