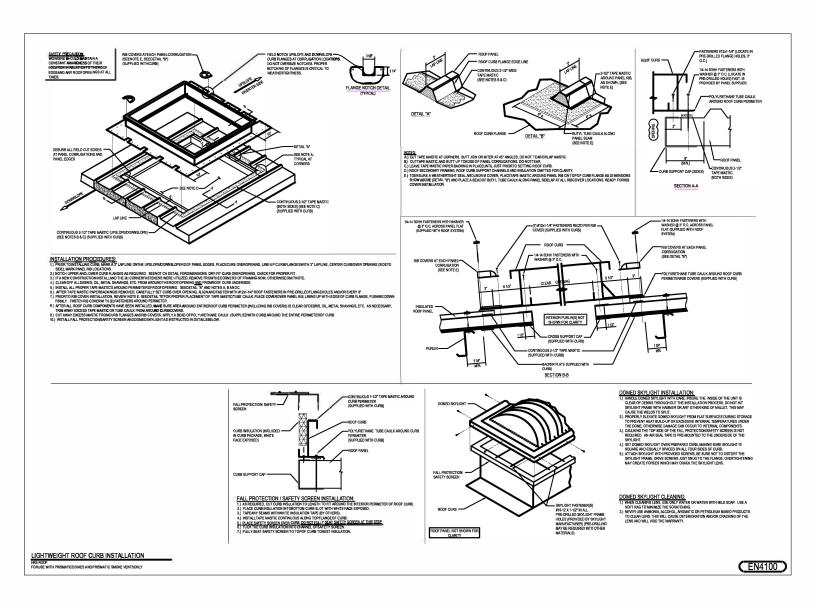

#### **EN4100 - LIGHTWEIGHT ROOF CURB**

Download the DWG file by clicking here.

Issued : 06.01.20 (2020.012) **CERTIFIED ERECTION DETAILS** Detail Size (W x H) : 4 x 3

Issued By: CAH