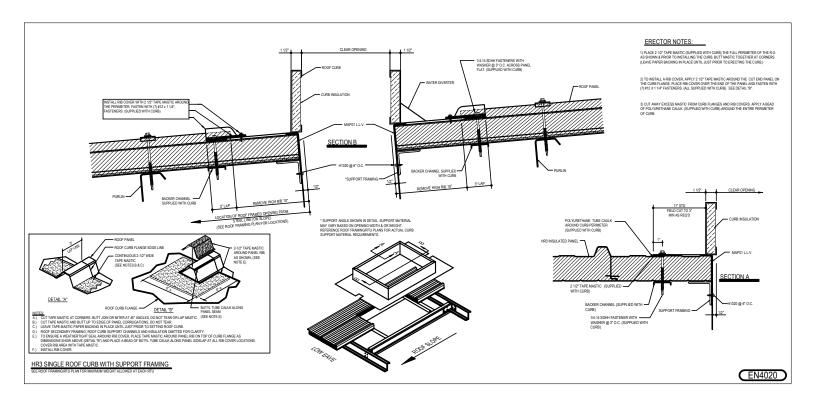

#### EN4020 - SINGLE ROOF CURB WITH SUPPORT FRAMING

Download the DWG file by clicking here.

Issued: 10.09.20 (MR2020.11) CERTIFIED ERECTION DETAILS Detail Size (W x H): 4 x 2

Issued By: SLF

HR3 INSULATED ROOF PANELS